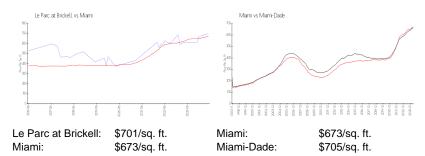

 List PPSF:
 \$4

 Valuated Price:
 \$867,000

 Valuated PPSF:
 \$686

The above valuated price is a baseline figure that does not take into account any specific renovation, upgrade, split, merge, or deterioration of the unit.