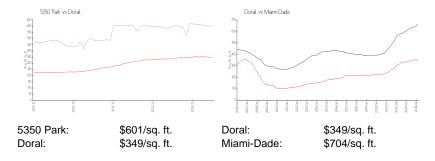

#### **Market Information**

### **Inventory for Sale**

| 5350 Park  | 9% |
|------------|----|
| Doral      | 2% |
| Miami-Dade | 3% |