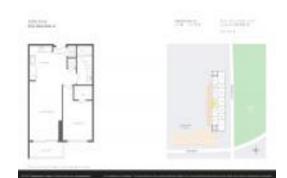

# Unit 608 - 5350 Park

608 - 5350 NW 84 Ave, Doral, FL, Miami-Dade 33166

#### **Unit Information**

 MLS Number:
 A11606482

 Status:
 Active

 Size:
 670 Sq ft.

 Bedrooms:
 1

 1
 1

Full Bathrooms:
Half Bathrooms:

Parking Spaces: 1 Space