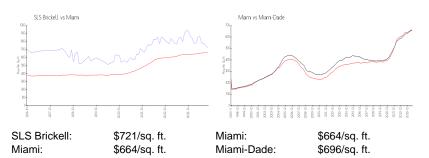

months: 33
Number of sales over the last 6 months: 17
Number of sales over the last 3 months: 5



SLS Brickell Hotel & Residence Address: 1300 S Miami Ave,

Miami, FL 33130

Phone: +1 305-239-1300

### **Recent Sales**

| Unit # | Size        | Closing Date | Sale Price | PPSF  |
|--------|-------------|--------------|------------|-------|
| 1201   | 1,279 sq ft | Sep 2024     | \$905,000  | \$708 |
| 4503   | 880 sq ft   | Sep 2024     | \$670,000  | \$761 |
| 3609   | 961 sq ft   | Aug 2024     | \$700,000  | \$728 |
| 2103   | 880 sq ft   | Jun 2024     | \$632,000  | \$718 |
| 4110   | 1,155 sq ft | Jun 2024     | \$865,000  | \$749 |
| 3110   | 1,155 sq ft | Jun 2024     | \$820,000  | \$710 |
| 3907   | 570 sq ft   | Jun 2024     | \$520,000  | \$912 |

### **Market Information**



## **Inventory for Sale**

| SLS Brickell | 8% |
|--------------|----|
| Miami        | 4% |
| Miami-Dade   | 4% |





# Avg. Time to Close Over Last 12 Months

SLS Brickell 74 days Miami 85 days Miami-Dade 85 days