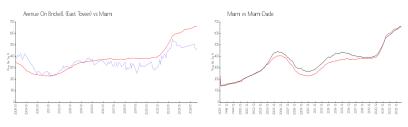

### **Market Information**

Avenue On Brickell \$458/sq. ft. Miami: \$664/sq. ft. (East Tower):

Miami: \$664/sq. ft. Miami-Dade: \$696/sq. ft.