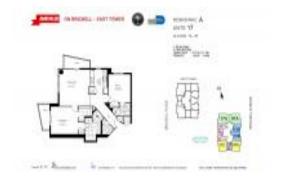

# **Unit 1917 - Avenue On Brickell (East Tower)**

1917 - 1060 Brickell Av, Miami, FL, Miami-Dade 33131

#### **Unit Information**

MLS Number: A11606487 Status: Withdrawn Size: 1,368 Sq ft.

Bedrooms: 2
Full Bathrooms: 2
Half Bathrooms: 1

Parking Spaces: 1 Space,Additional Spaces Available,Assigned Parking

View: