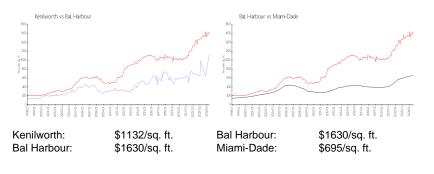

# **Inventory for Sale**

| Kenilworth  | 1% |
|-------------|----|
| Bal Harbour | 4% |
| Miami-Dade  | 4% |

# Avg. Time to Close Over Last 12 Months

| Kenilworth  | 38 days  |
|-------------|----------|
| Bal Harbour | 106 days |
| Miami-Dade  | 84 days  |

BERIER BUSINESS INT