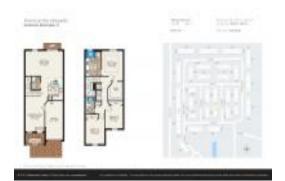

# Unit 168 SE 34th Ave - Fresno at the Vineyards

168 SE 34th Ave - 85-185 SE 34 Ter, Homestead, FL, Miami-Dade 33033

### **Unit Information**

 MLS Number:
 A11606517

 Status:
 Active

 Size:
 1,642 Sq ft.

Bedrooms: 3
Full Bathrooms: 2
Half Bathrooms: 1

Parking Spaces: 2 Or More Spaces, Guest Parking

View:

 List Price:
 \$390,000