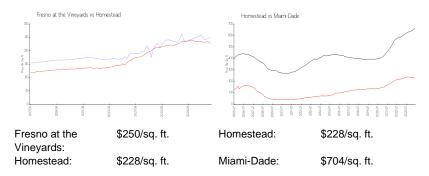

## **Inventory for Sale**

Fresno at the Vineyards 5% Homestead 2% Miami-Dade 3%

## Avg. Time to Close Over Last 12 Months

Fresno at the Vineyards 57 days Homestead 48 days Miami-Dade 83 days