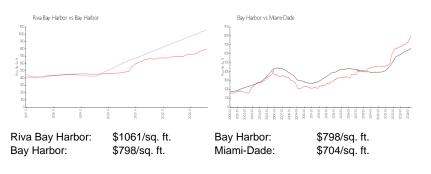

#### **Inventory for Sale**

| Riva Bay Harbor | 12% |
|-----------------|-----|
| Bay Harbor      | 4%  |
| Miami-Dade      | 3%  |