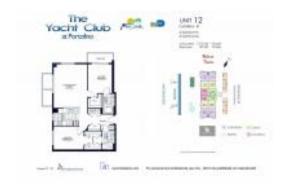

#### **Unit Information**

MLS Number: A11606607
Status: Active
Size: 1,130 Sq ft.

Bedrooms: 2 Full Bathrooms: 2

Half Bathrooms:

Parking Spaces: 2 Spaces, Assigned Parking, Covered

Parking, Guest Parking, Parking

Garage, Valet Parking

View:

 Rental Price:
 \$6,200

 List PPSF:
 \$5

 Valuated Price:
 \$1,134,000

 Valuated PPSF:
 \$1,004

The above valuated price is a baseline figure that does not take into account any specific renovation, upgrade, split, merge, or deterioration of the unit.