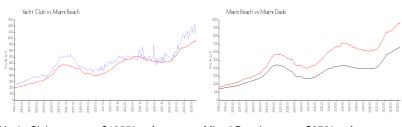

#### **Market Information**

Yacht Club: \$1055/sq. ft. Miami Beach: \$970/sq. ft. Miami Beach: \$970/sq. ft. Miami-Dade: \$705/sq. ft.