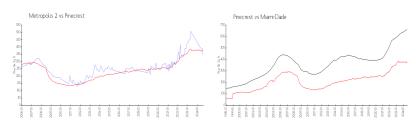

### **Market Information**

 Metropolis 2:
 \$348/sq. ft.
 Pinecrest:
 \$371/sq. ft.

 Pinecrest:
 \$371/sq. ft.
 Miami-Dade:
 \$696/sq. ft.

### **Inventory for Sale**

Metropolis 25%Pinecrest3%Miami-Dade4%

### Avg. Time to Close Over Last 12 Months

Metropolis 251 daysPinecrest53 daysMiami-Dade85 days