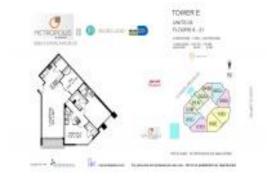

# Unit 2009 - Metropolis 2

2009 - 9065 S Dadeland Blvd, Pinecrest, FL, Miami-Dade 33156

#### **Unit Information**

 MLS Number:
 A11606617

 Status:
 Rented

 Size:
 1,467 Sq ft.

Bedrooms: 2 Full Bathrooms: 2

Half Bathrooms:

Parking Spaces: Assigned Parking, Covered Parking

 View:
 Other View