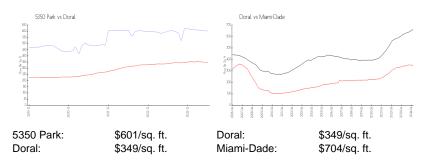

### **Market Information**

## **Inventory for Sale**

| 5350 Park  | 9% |
|------------|----|
| Doral      | 2% |
| Miami-Dade | 3% |

## Avg. Time to Close Over Last 12 Months

| 5350 Park  | 90 days |
|------------|---------|
| Doral      | 50 days |
| Miami-Dade | 83 days |