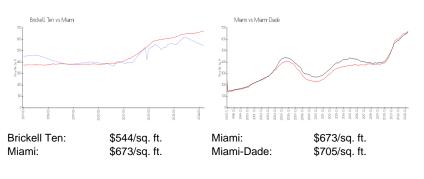

## **Market Information**

## **Inventory for Sale**

| Brickell Ten | 5% |
|--------------|----|
| Miami        | 4% |
| Miami-Dade   | 3% |

### Avg. Time to Close Over Last 12 Months

| Brickell Ten | 94 days |
|--------------|---------|
| Miami        | 83 days |
| Miami-Dade   | 82 days |