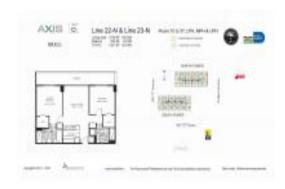

# Unit 3122-N - Axis North Tower

3122-N - 1111 SW 1 Av, Miami, FL, Miami-Dade 33131

#### **Unit Information**

 MLS Number:
 A11606642

 Status:
 Rented

 Size:
 1,012 Sq ft.

Bedrooms: 2 Full Bathrooms: 2

Half Bathrooms:

Parking Spaces: 2 Spaces, Assigned Parking, Circular

Drive, Valet Parking

View:

 Rental Price:
 \$3,850

 List PPSF:
 \$4

 Valuated Price:
 \$658,000

 Valuated PPSF:
 \$650

The above valuated price is a baseline figure that does not take into account any specific renovation, upgrade, split, merge, or deterioration of the unit.