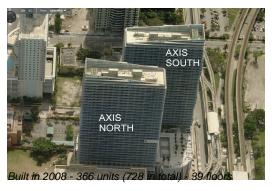

### **Building Information**

Number of units: 366
Number of active listings for rent: 16
Number of active listings for sale: 10
Building inventory for sale: 2%
Number of sales over the last 12 months: 15
Number of sales over the last 6 months: 5
Number of sales over the last 3 months: 3

## **Building Association Information**

The Axis On Brickell Condominium Association, Inc 305-373-3360

http://www.axisbrickell.com