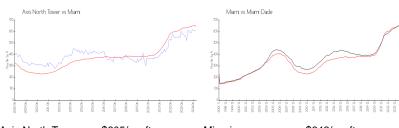

## **Market Information**

Axis North Tower: \$605/sq. ft. Miami: \$642/sq. ft. Miami: \$642/sq. ft. Miami-Dade: \$694/sq. ft.