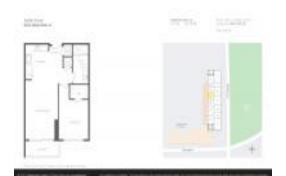

# Unit 1012 - 5350 Park

1012 - 5350 NW 84 Ave, Doral, FL, Miami-Dade 33166

### **Unit Information**

 MLS Number:
 A11606648

 Status:
 Active

 Size:
 650 Sq ft.

 Bedrooms:
 1

Full Bathrooms:

Half Bathrooms:

Parking Spaces: 1 Space, Assigned Parking