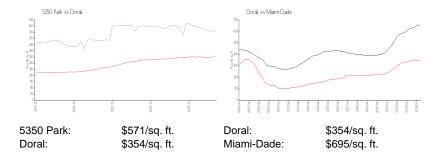

 View:
 \$449,000

 List Price:
 \$49,000

 List PPSF:
 \$691

 Valuated Price:
 \$365,000

Valuated Price: \$365,000
Valuated PPSF: \$561

The above valuated price is a baseline figure that does not take into account any specific renovation, upgrade, split, merge, or deterioration of the unit.