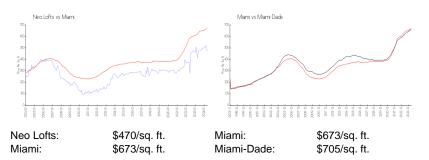

## **Market Information**

#### **Inventory for Sale**

| Neo Lofts  | 6% |
|------------|----|
| Miami      | 4% |
| Miami-Dade | 3% |