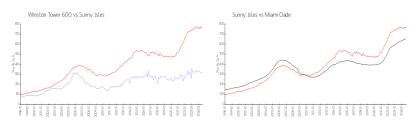

## **Market Information**

Winston Tower 600: \$309/sq. ft. Sunny Isles: \$757/sq. ft. Sunny Isles: \$757/sq. ft. Miami-Dade: \$694/sq. ft.