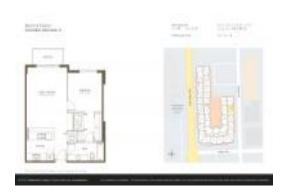

# Unit LPH903 - Merrick Manor

LPH903 - 301 Altara Ave, Coral Gables, FL, Miami-Dade 33146

#### **Unit Information**

| A11606714                 |
|---------------------------|
| Active                    |
| 0 Sq ft.                  |
| 1                         |
| 1                         |
|                           |
| 1 Space, Assigned Parking |
|                           |
| \$560,000                 |
| \$553,000                 |
| \$787                     |
|                           |