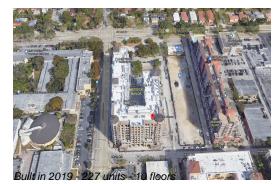

### **Building Information**

| Number of units:                         | 227 |
|------------------------------------------|-----|
| Number of active listings for rent:      | 0   |
| Number of active listings for sale:      | 12  |
| Building inventory for sale:             | 5%  |
| Number of sales over the last 12 months: | 23  |
| Number of sales over the last 6 months:  | 11  |
| Number of sales over the last 3 months:  | 4   |

## **Building Association Information**

Merrick Manor Address: 301 Altara Ave, Coral Gables, FL 33146 Phone: +1 305-779-6870

https://www.merrick-manor.com/