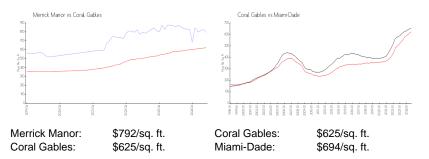

#### **Inventory for Sale**

| Merrick Manor | 5% |
|---------------|----|
| Coral Gables  | 3% |
| Miami-Dade    | 4% |