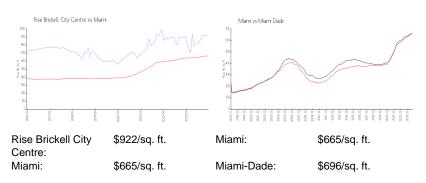

#### **Unit Information**

 MLS Number:
 A11606718

 Status:
 Active

 Size:
 1,249 Sq ft.

 Bedrooms:
 2

Full Bathrooms: 2

Half Bathrooms:

Parking Spaces: 1 Space, Assigned Parking, Covered

Parking, Valet Parking

View:

 List Price:
 \$1,199,000

 List PPSF:
 \$960

 Valuated Price:
 \$1,192,000

 Valuated PPSF:
 \$954

The above valuated price is a baseline figure that does not take into account any specific renovation, upgrade, split, merge, or deterioration of the unit.