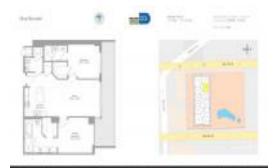

## **Building Information**

Number of units: 389
Number of active listings for rent: 0
Number of active listings for sale: 25
Building inventory for sale: 6%
Number of sales over the last 12 months: 19
Number of sales over the last 6 months: 13
Number of sales over the last 3 months: 3

Rise Brickell City Centre 88 SW 7th Street Miami FL 33130 786 475 5342

http://www.brickellcitycentre.com/residences/rise