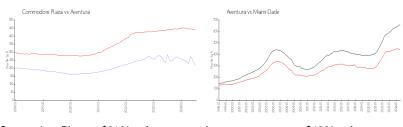

### **Market Information**

Commodore Plaza: \$218/sq. ft. Aventura: \$438/sq. ft. Aventura: \$438/sq. ft. Miami-Dade: \$696/sq. ft.