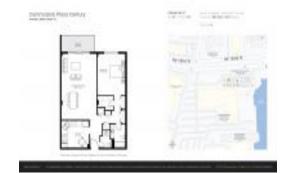

## Unit 1403 - Commodore Plaza

1403 - 2780 NE 183 St, Aventura, FL, Miami-Dade 33160

#### **Unit Information**

 MLS Number:
 A11606728

 Status:
 Active

 Size:
 887 Sq ft.

 Bedrooms:
 1

Full Bathrooms: 1
Half Bathrooms: 1
Parking Spaces:

Parking Spaces:

 View:
 Other View