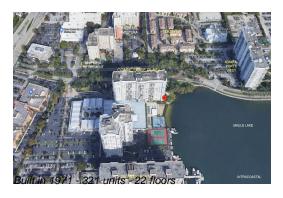

### **Building Information**

Number of units:321Number of active listings for rent:0Number of active listings for sale:29Building inventory for sale:9%Number of sales over the last 12 months:15Number of sales over the last 6 months:9Number of sales over the last 3 months:2

## **Building Association Information**

Commodore Plaza Condominium Address: 2780 NE 183rd St, Aventura, FL 33160

Telephone: +1 305-931-5217