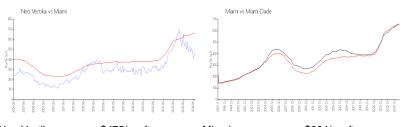

#### **Market Information**

 Neo Vertika:
 \$475/sq. ft.
 Miami:
 \$664/sq. ft.

 Miami:
 \$664/sq. ft.
 Miami-Dade:
 \$696/sq. ft.