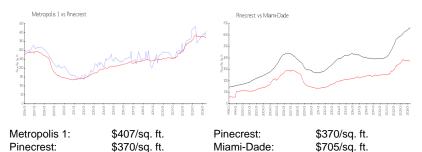

View: Pool Area View

 Rental Price:
 \$3,100

 List PPSF:
 \$3

 Valuated Price:
 \$426,000

 Valuated PPSF:
 \$370

The above valuated price is a baseline figure that does not take into account any specific renovation, upgrade, split, merge, or deterioration of the unit.

### **Inventory for Sale**

 Metropolis 1
 3%

 Pinecrest
 2%

 Miami-Dade
 3%