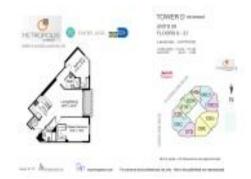

# Unit 908 - Metropolis 1

908 - 9055 S Dadeland Blvd, Pinecrest, FL, Miami-Dade 33156

#### **Unit Information**

 MLS Number:
 A11606772

 Status:
 Active

 Size:
 1,150 Sq ft.

 Bedrooms:
 2

Bedrooms: 2 Full Bathrooms: 2

Half Bathrooms:

Parking Spaces: Covered Parking, Valet Parking