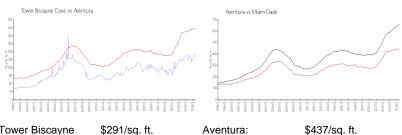

#### **Market Information**

Tower Biscayne \$291/sq. ft. Cove: Aventura: \$437/sq. ft.

Miami-Dade:

\$705/sq. ft.