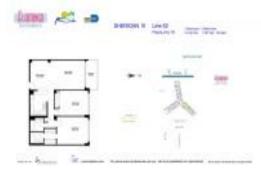

### **Unit Information**

| MLS Number:<br>Status:<br>Size:<br>Bedrooms:<br>Full Bathrooms: | A11606835<br>Active<br>1,067 Sq ft.<br>2<br>2 |
|-----------------------------------------------------------------|-----------------------------------------------|
| Half Bathrooms:<br>Parking Spaces:                              | Additional Spaces Available                   |
| View:                                                           |                                               |
| List Price:                                                     | \$660,000                                     |
| List PPSF:                                                      | \$619                                         |
| Valuated Price:                                                 | \$488,000                                     |
| Valuated PPSF:                                                  | \$457                                         |