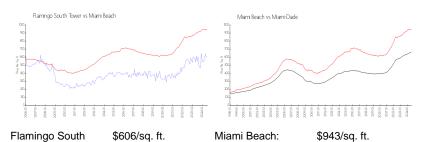

#### **Market Information**

| Tower:       |               |             |               |
|--------------|---------------|-------------|---------------|
| Miami Beach: | \$943/sq. ft. | Miami-Dade: | \$696/sq. ft. |