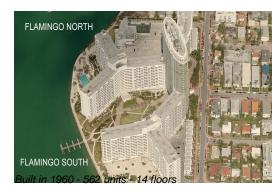

## **Building Information**

| Number of units:                         | 562 |
|------------------------------------------|-----|
| Number of active listings for rent:      | 115 |
| Number of active listings for sale:      | 17  |
| Building inventory for sale:             | 3%  |
| Number of sales over the last 12 months: | 20  |
| Number of sales over the last 6 months:  | 6   |
| Number of sales over the last 3 months:  | 4   |
|                                          |     |

### **Building Association Information**

Flamingo South Beach 1500 Bay Rd, Miami Beach, FL 33139 (305) 532 7583