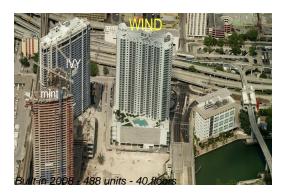

# Unit 2512 - Wind

2512 - 350 S Miami Av, Miami, FL, Miami-Dade 33130

#### **Building Information**

| Number of units:                         | 488 |
|------------------------------------------|-----|
| Number of active listings for rent:      | 28  |
| Number of active listings for sale:      | 24  |
| Building inventory for sale:             | 4%  |
| Number of sales over the last 12 months: | 12  |
| Number of sales over the last 6 months:  | 6   |
| Number of sales over the last 3 months:  | 3   |