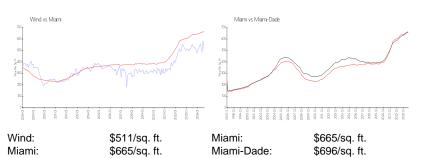

### **Market Information**

### **Inventory for Sale**

| Wind       | 5% |
|------------|----|
| Miami      | 4% |
| Miami-Dade | 4% |

## Avg. Time to Close Over Last 12 Months

| Wind       | 86 days |
|------------|---------|
| Miami      | 85 days |
| Miami-Dade | 84 days |