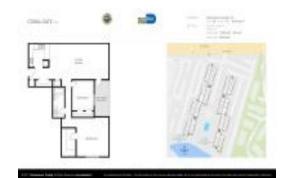

## Unit 1-330 - Coral Gate East

1-330 - 6930-5960 Miami Gardens Dr, Hialeah, FL, Miami-Dade 33015

#### **Unit Information**

MLS Number: A11606862
Status: Active
Size: 1,035 Sq ft.

Bedrooms: 2 Full Bathrooms: 1

Half Bathrooms:

Parking Spaces: 2 Spaces, Guest Parking

 View:
 Garden View

 Rental Price:
 \$2,300

 List PPSF:
 \$2

 Valuated Price:
 \$234,000

 Valuated PPSF:
 \$226

The above valuated price is a baseline figure that does not take into account any specific renovation, upgrade, split, merge, or deterioration of the unit.