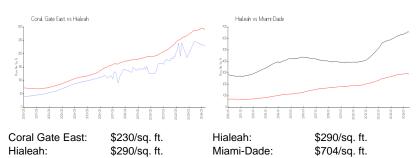

## **Inventory for Sale**

Coral Gate East 1% Hialeah 1% Miami-Dade 3%

# Avg. Time to Close Over Last 12 Months

Coral Gate East 38 days Hialeah 30 days Miami-Dade 83 days