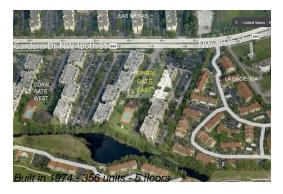

## Unit 1-330 - Coral Gate East

1-330 - 6930-5960 Miami Gardens Dr, Hialeah, FL, Miami-Dade 33015

#### **Building Information**

Number of units: 356
Number of active listings for rent: 0
Number of active listings for sale: 3
Building inventory for sale: 0%
Number of sales over the last 12 months: 8
Number of sales over the last 6 months: 2
Number of sales over the last 3 months: 2