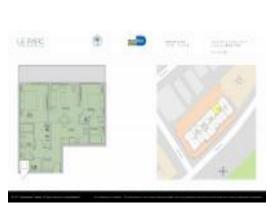

## **Unit Information**

| MLS Number:                                                               | A11606884                            |
|---------------------------------------------------------------------------|--------------------------------------|
| Status:                                                                   | Active                               |
| Size:                                                                     | 800 Sq ft.                           |
| Bedrooms:                                                                 | 2                                    |
| Full Bathrooms:                                                           | 2                                    |
| Half Bathrooms:                                                           | 2 Spaces,Assigned Parking,Covered    |
| Parking Spaces:                                                           | Parking                              |
| View:<br>Rental Price:<br>List PPSF:<br>Valuated Price:<br>Valuated PPSF: | \$4,200<br>\$5<br>\$524,000<br>\$656 |