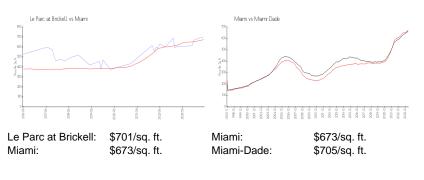

# **Market Information**

### **Inventory for Sale**

| Le Parc at Brickell | 19% |
|---------------------|-----|
| Miami               | 4%  |
| Miami-Dade          | 3%  |

### Avg. Time to Close Over Last 12 Months

| Le Parc at Brickell | 28 days |
|---------------------|---------|
| Miami               | 83 days |
| Miami-Dade          | 82 days |