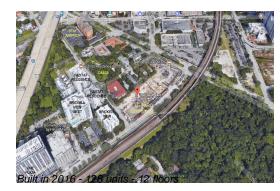

## **Building Information**

| Number of units:                         | 128 |
|------------------------------------------|-----|
| Number of active listings for rent:      | 0   |
| Number of active listings for sale:      | 24  |
| Building inventory for sale:             | 18% |
| Number of sales over the last 12 months: | 51  |
| Number of sales over the last 6 months:  | 22  |
| Number of sales over the last 3 months:  | 13  |
|                                          |     |