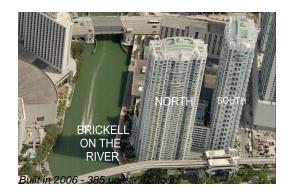

# Unit 2801 - Brickell On The River North

2801 - 31 SE 5 St, Miami, FL, Miami-Dade 33131

## **Building Information**

| Number of units:                         | 384 |
|------------------------------------------|-----|
| Number of active listings for rent:      | 27  |
| Number of active listings for sale:      | 6   |
| Building inventory for sale:             | 1%  |
| Number of sales over the last 12 months: | 12  |
| Number of sales over the last 6 months:  | 5   |
| Number of sales over the last 3 months:  | 4   |