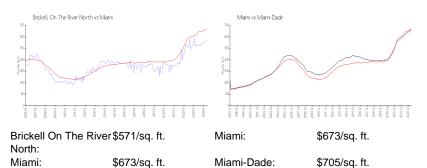

## **Market Information**

| Inventory   | for | Sale |
|-------------|-----|------|
| IIIVEIILUIY | 101 | Jaie |

| Brickell On The River North | 2% |
|-----------------------------|----|
| Miami                       | 4% |
| Miami-Dade                  | 3% |