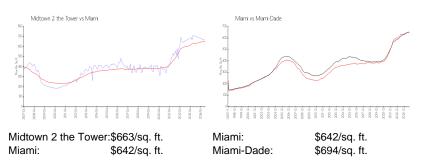

### **Market Information**

#### **Inventory for Sale**

| Midtown 2 the Tower | 6% |
|---------------------|----|
| Miami               | 5% |
| Miami-Dade          | 4% |

### Avg. Time to Close Over Last 12 Months

| Midtown 2 the Tower | 100 days |
|---------------------|----------|
| Miami               | 85 days  |
| Miami-Dade          | 85 days  |