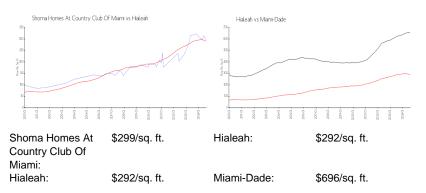

\$300

The above valuated price is a baseline figure that does not take into account any specific renovation, upgrade, split, merge, or deterioration of the unit.