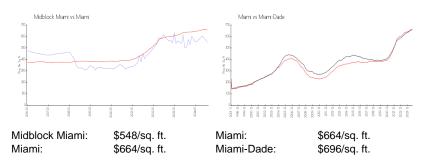

#### **Market Information**

#### **Inventory for Sale**

| Midblock Miami | 21% |
|----------------|-----|
| Miami          | 4%  |
| Miami-Dade     | 4%  |

## Avg. Time to Close Over Last 12 Months

| Midblock Miami | 127 days |
|----------------|----------|
| Miami          | 85 days  |
| Miami-Dade     | 85 days  |