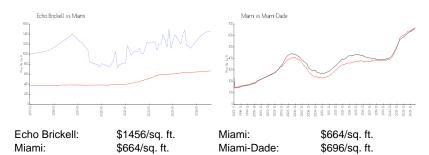

# **Market Information**

### **Inventory for Sale**

 Echo Brickell
 9%

 Miami
 4%

 Miami-Dade
 4%

### Avg. Time to Close Over Last 12 Months

Echo Brickell 83 days Miami 85 days Miami-Dade 85 days