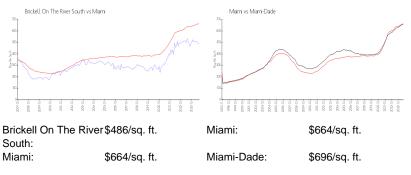

#### **Inventory for Sale**

| Brickell On The River South | 6% |
|-----------------------------|----|
| Miami                       | 4% |
| Miami-Dade                  | 4% |

### Avg. Time to Close Over Last 12 Months

| Brickell On The River South | 60 days |
|-----------------------------|---------|
| Miami                       | 85 days |
| Miami-Dade                  | 85 days |