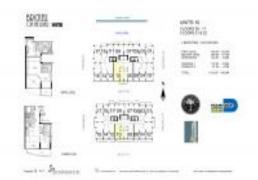

# Unit 1410 - Brickell On The River South

1410 - 41 SE 5 St, Miami, FL, Miami-Dade 33131

### **Unit Information**

| MLS Number:<br>Status:<br>Size: | A11606998<br>Active<br>1,441 Sq ft. |
|---------------------------------|-------------------------------------|
| Bedrooms:                       | 2                                   |
| Full Bathrooms:                 | 2                                   |
| Half Bathrooms:                 |                                     |
| Parking Spaces:                 |                                     |
| View:                           |                                     |
| Rental Price:                   | \$4,250                             |
| List PPSF:                      | \$3                                 |
| Valuated Price:                 | \$669,000                           |
| Valuated PPSF:                  | \$464                               |
|                                 |                                     |