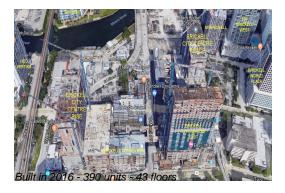

## **Building Information**

Number of units: 390
Number of active listings for rent: 0
Number of active listings for sale: 29
Building inventory for sale: 7%
Number of sales over the last 12 months: 22
Number of sales over the last 6 months: 11
Number of sales over the last 3 months: 6

Reach Brickell City Centre Address: 68 SE 6th St, Miami, FL 33131, Phone: +1 305-363-2708

http://www.brickellcitycentre.com/residences/reach