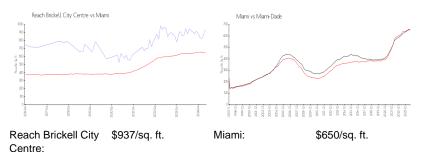

#### **Market Information**

Miami-Dade:

\$697/sq. ft.

# **Inventory for Sale**

Miami:

Reach Brickell City Centre 7% Miami 4% Miami-Dade 4%

### Avg. Time to Close Over Last 12 Months

\$650/sq. ft.

Reach Brickell City Centre 149 days Miami 84 days Miami-Dade 84 days