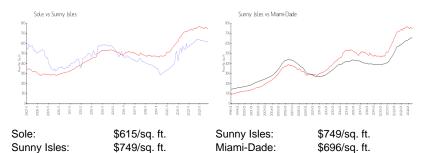

#### **Market Information**

#### **Inventory for Sale**

| Sole        | 16% |
|-------------|-----|
| Sunny Isles | 6%  |
| Miami-Dade  | 4%  |

#### Avg. Time to Close Over Last 12 Months

| Sole        | 170 days |
|-------------|----------|
| Sunny Isles | 116 days |
| Miami-Dade  | 85 days  |

---- April - ----