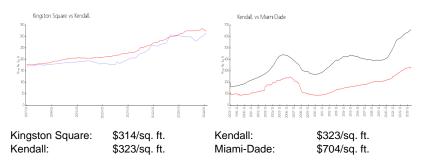

#### **Market Information**

#### **Inventory for Sale**

| Kingston Square | 1% |
|-----------------|----|
| Kendall         | 1% |
| Miami-Dade      | 3% |