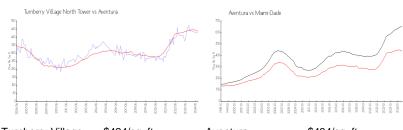

### **Market Information**

Turnberry Village \$424/sq. ft. Aventura: \$434/sq. ft.

North Tower:

Aventura: \$434/sq. ft. Miami-Dade: \$694/sq. ft.