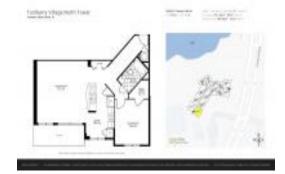

# **Unit 401 - Turnberry Village North Tower**

401 - 20000 E Country Club Dr, Aventura, FL, Miami-Dade 33180

#### **Unit Information**

MLS Number: A11607039 Status: Active Size: 914 Sq ft. Bedrooms:

Full Bathrooms: Half Bathrooms:

Parking Spaces: 1 Space, Additional Spaces Available

View: Garden View Rental Price: \$3,150 List PPSF: \$3 Valuated Price: \$345,000 Valuated PPSF: \$377