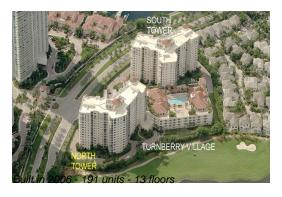

## **Building Information**

Number of units: 191 Number of active listings for rent: 7 Number of active listings for sale: 11 Building inventory for sale: 5% Number of sales over the last 12 months: Number of sales over the last 6 months: Number of sales over the last 3 months: