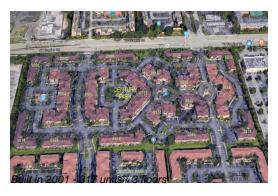

### **Building Information**

Number of units: 317
Number of active listings for rent: 0
Number of active listings for sale: 3
Building inventory for sale: 0%
Number of sales over the last 12 months: 4
Number of sales over the last 6 months: 3
Number of sales over the last 3 months: 1

### **Building Association Information**

Century Parc

Address: 8950 W Flagler St,

Miami, FL 33174, Phone: +1 305-220-1715