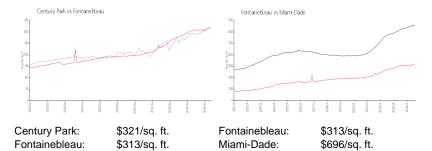

## **Inventory for Sale**

Century Park 1% Fontainebleau 1% Miami-Dade 4%

#### Avg. Time to Close Over Last 12 Months

Century Park 18 days Fontainebleau 38 days