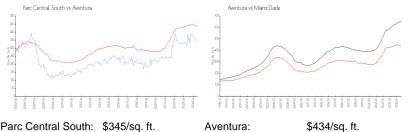

### **Market Information**

| Parc Central South: | \$345/sq. ft. |
|---------------------|---------------|
| Aventura:           | \$434/sq. ft. |

| Aventura:   |  |
|-------------|--|
| Miami-Dade: |  |