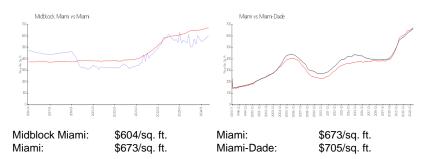

#### **Market Information**

| Midblock Miami | 16% |
|----------------|-----|
| Miami          | 4%  |
| Miami-Dade     | 3%  |

# Avg. Time to Close Over Last 12 Months

| Midblock Miami | 89 days |
|----------------|---------|
| Miami          | 83 days |
| Miami-Dade     | 82 days |