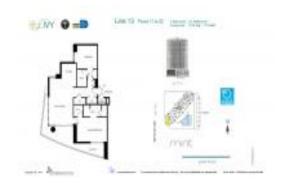

# **Unit 1913 - Ivy**

1913 - 90 SW 3 St, Miami, FL, Miami-Dade 33130

### **Building Information**

Number of units: 504
Number of active listings for rent: 41
Number of active listings for sale: 18
Building inventory for sale: 3%
Number of sales over the last 12 months: 22
Number of sales over the last 6 months: 12
Number of sales over the last 3 months: 8