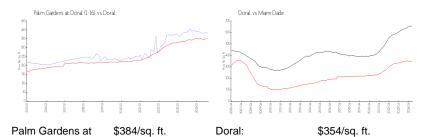

Half Bathrooms:

Parking Spaces: 2 Spaces, Additional Spaces Available, Assigned Parking

View:

 Rental Price:
 \$2,350

 List PPSF:
 \$3

 Valuated Price:
 \$338,000

 Valuated PPSF:
 \$389

The above valuated price is a baseline figure that does not take into account any specific renovation, upgrade, split, merge, or deterioration of the unit.

## **Building Information**

Number of units: 356
Number of active listings for rent: 0
Number of active listings for sale: 4
Building inventory for sale: 1%
Number of sales over the last 12 months: 14
Number of sales over the last 6 months: 5
Number of sales over the last 3 months: 2

### **Building Association Information**

Palm Gardens at Doral Master Association 7310 NW 114th Ave Doral, FL 33178 (305) 468-6626

#### **Market Information**



Doral: \$354/sq. ft. Miami-Dade: \$695/sq. ft.

## **Inventory for Sale**

Doral (1-16):

Palm Gardens at Doral (1-16) 1% Doral 2% Miami-Dade 4%

#### Avg. Time to Close Over Last 12 Months

Palm Gardens at Doral (1-16) 17 days
Doral 53 days
Miami-Dade 84 days