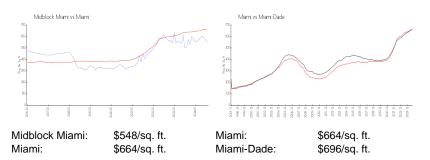

|

The above valuated price is a baseline figure that does not take into account any specific renovation, upgrade, split, merge, or deterioration of the unit.

# **Building Information**

| Number of units:                         | 173 |
|------------------------------------------|-----|
| Number of active listings for rent:      | 0   |
| Number of active listings for sale:      | 36  |
| Building inventory for sale:             | 20% |
| Number of sales over the last 12 months: | 14  |
| Number of sales over the last 6 months:  | 5   |
| Number of sales over the last 3 months:  | 0   |
|                                          |     |

# **Building Association Information**

Midblock Miami Address: 3250 NE 1st Ave, Miami, FL 33137, Phone: +1 786-314-7806

### **Market Information**



### **Inventory for Sale**

| Midblock Miami | 21% |
|----------------|-----|
| Miami          | 4%  |
| Miami-Dade     | 4%  |

# Avg. Time to Close Over Last 12 Months

| Midblock Miami | 127 days |
|----------------|----------|
| Miami          | 85 days  |
| Miami-Dade     | 85 days  |