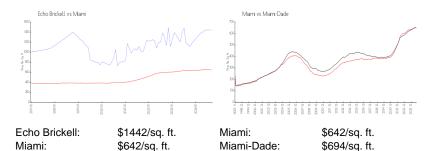

### **Inventory for Sale**

 Echo Brickell
 11%

 Miami
 5%

 Miami-Dade
 4%

### Avg. Time to Close Over Last 12 Months

Echo Brickell 103 days Miami 85 days Miami-Dade 85 days