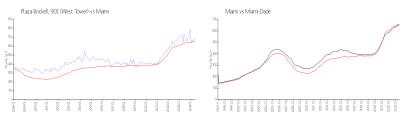

#### **Market Information**

 Plaza Brickell 901
 \$680/sq. ft.
 Miami:
 \$645/sq. ft.

 (West Tower):
 Miami:
 \$645/sq. ft.
 Miami-Dade:
 \$704/sq. ft.