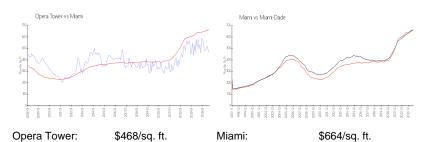

 List PPSF:
 \$4

 Valuated Price:
 \$361,000

 Valuated PPSF:
 \$438

The above valuated price is a baseline figure that does not take into account any specific renovation, upgrade, split, merge, or deterioration of the unit.

## **Market Information**

Miami-Dade:

\$696/sq. ft.

# Avg. Time to Close Over Last 12 Months

\$664/sq. ft.

Opera Tower 90 days Miami 85 days Miami-Dade 85 days