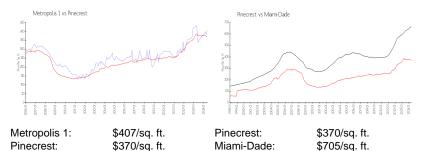

## **Inventory for Sale**

Metropolis 1 3% Pinecrest 2% Miami-Dade 3%

## Avg. Time to Close Over Last 12 Months

Metropolis 1 62 days Pinecrest 49 days Miami-Dade 82 days