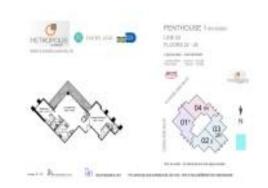

# Unit 2404 - Metropolis 1

2404 - 9055 S Dadeland Blvd, Pinecrest, FL, Miami-Dade 33156

#### **Unit Information**

MLS Number: A11607178
Status: Pending
Size: 1,384 Sq ft.

Bedrooms: 2
Full Bathrooms: 2
Half Bathrooms:

Parking Spaces: 2 Spaces, Covered Parking

View: Bay,Other View Rental Price: \$3,800