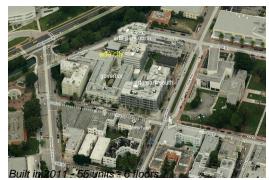

# Unit 110 - Artepark North

110 - 2155 Washington Ct, Miami Beach, FL, Miami-Dade 33139

#### **Building Information**

| Number of units:                         | 55  |
|------------------------------------------|-----|
| Number of active listings for rent:      | 7   |
| Number of active listings for sale:      | 7   |
| Building inventory for sale:             | 12% |
| Number of sales over the last 12 months: | 3   |
| Number of sales over the last 6 months:  | 1   |
| Number of sales over the last 3 months:  | 0   |