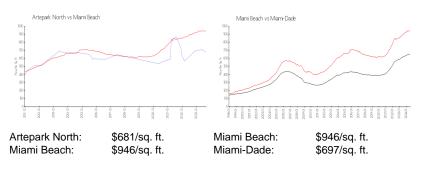

## **Market Information**

## **Inventory for Sale**

| Artepark North | 13% |
|----------------|-----|
| Miami Beach    | 4%  |
| Miami-Dade     | 4%  |

## Avg. Time to Close Over Last 12 Months

| Artepark North | 26 days  |
|----------------|----------|
| Miami Beach    | 101 days |
| Miami-Dade     | 84 days  |