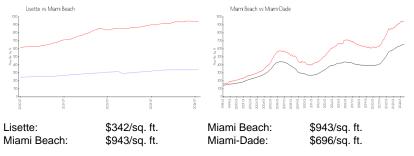

#### Inventory for Sale

| Lisette     | 9% |
|-------------|----|
| Miami Beach | 4% |
| Miami-Dade  | 4% |