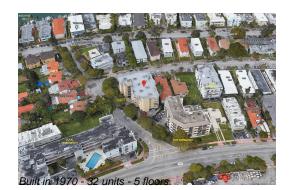

# Unit 402 - Lisette

402 - 1990 Marseille Dr, Miami Beach, FL, Miami-Dade 33141

## **Building Information**

| Number of units:                         | 32 |
|------------------------------------------|----|
| Number of active listings for rent:      | 0  |
| Number of active listings for sale:      | 3  |
| Building inventory for sale:             | 9% |
| Number of sales over the last 12 months: | 3  |
| Number of sales over the last 6 months:  | 1  |
| Number of sales over the last 3 months:  | 0  |