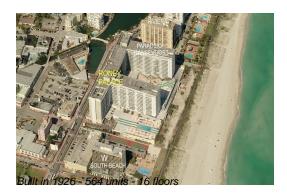

# Unit 1442 - Roney Palace

1442 - 2301 Collins Av, Miami Beach, FL, Miami-Dade 33139

# **Building Information**

| Number of units:                         | 564 |
|------------------------------------------|-----|
| Number of active listings for rent:      | 54  |
| Number of active listings for sale:      | 33  |
| Building inventory for sale:             | 5%  |
| Number of sales over the last 12 months: | 11  |
| Number of sales over the last 6 months:  | 5   |
| Number of sales over the last 3 months:  | 2   |