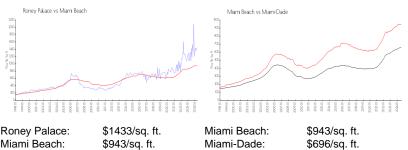

## **Market Information**

| Roney Palace: | \$1433/sq. ft. | Miami Beach: | \$943/sq. ft |
|---------------|----------------|--------------|--------------|
| Miami Beach:  | \$943/sq. ft.  | Miami-Dade:  | \$696/sq. ft |