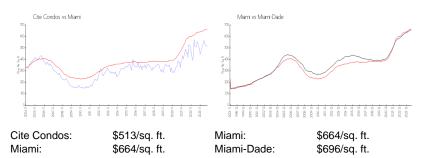

|

The above valuated price is a baseline figure that does not take into account any specific renovation, upgrade, split, merge, or deterioration of the unit.

# 





#### **Building Information**

| Number of units:                         | 251 |
|------------------------------------------|-----|
| Number of active listings for rent:      | 13  |
| Number of active listings for sale:      | 15  |
| Building inventory for sale:             | 5%  |
| Number of sales over the last 12 months: | 11  |
| Number of sales over the last 6 months:  | 5   |
| Number of sales over the last 3 months:  | 1   |
|                                          |     |

# **Building Association Information**

Cite Condo Association (786) 362-5377

## **Market Information**



#### **Inventory for Sale**

| Cite Condos | 6% |
|-------------|----|
| Miami       | 4% |
| Miami-Dade  | 4% |

### Avg. Time to Close Over Last 12 Months

| Cite Condos | 61 days |
|-------------|---------|
| Miami       | 85 days |
| Miami-Dade  | 85 days |