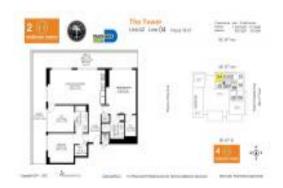

## Unit H2504 - Midtown 2 the Tower

H2504 - 3470 E Coast Av, Miami, FL, Miami-Dade 33137

#### **Unit Information**

 MLS Number:
 A11607280

 Status:
 Active

 Size:
 1,242 Sq ft.

 Bedrooms:
 3

Full Bathrooms:

Half Bathrooms:

Parking Spaces: 1 Space, Assigned Parking, Covered

Parking

2

View:

 List Price:
 \$979,000

 List PPSF:
 \$788

 Valuated Price:
 \$824,000

 Valuated PPSF:
 \$663

The above valuated price is a baseline figure that does not take into account any specific renovation, upgrade, split, merge, or deterioration of the unit.