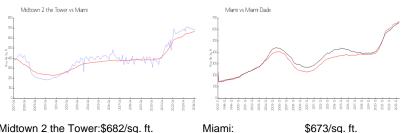

#### **Market Information**

Midtown 2 the Tower:\$682/sq. ft. Miami: \$673/sq. ft. Miami: \$673/sq. ft. Miami-Dade: \$705/sq. ft.